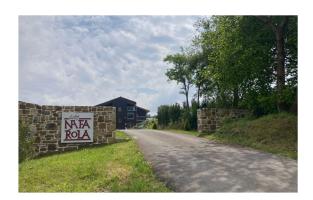

4. Continue 2.5 km until the next crossroads (the following photo), <u>after passing the house</u>, take the exit to the right. A <u>sign indicates the way</u> to the hotel.

5. Continue ascending for <u>700 m</u>. On the left is the hotel entrance.