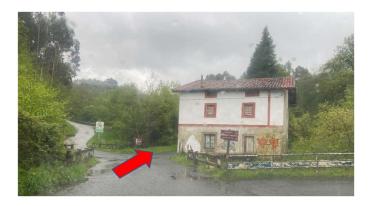

4. Continue 2.5 km until the next crossroads (the following photo), <u>after passing the house</u>, take the exit to the right. A <u>sign indicates the way</u> to the hotel.

5. Continue ascending for <u>700 m</u>. On the left is the hotel entrance.